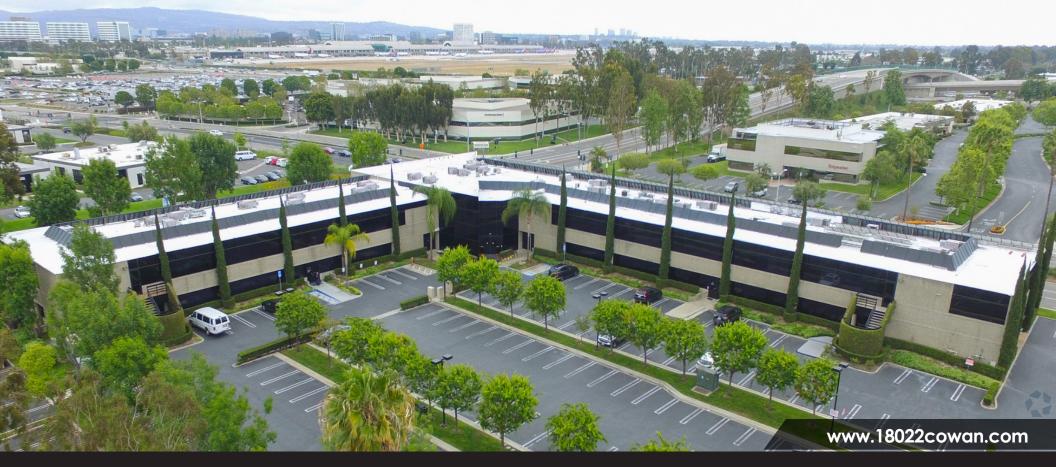

# FOR LEASE - OFFICE SPACE ±63,000 RSF

### 18022 COWAN - READIIL CORD. PLAZA IRVINE, CA | 176 SURFACE PARKING SPACES | 20 COVERED PARKING

#### PROPERTY SUMMARY

This state-of-the-art corporate center is located in the heart of Orange County, Irvine, California. The property offers unparalleled access to major freeways, including the Newport (55), San Diego (405), and Interstate (5), and is just minutes from John Wayne Airport. Designed to meet the highest professional standards, this corporate center delivers "Class A" office space, providing an ideal environment for businesses seeking premium quality and convenience.