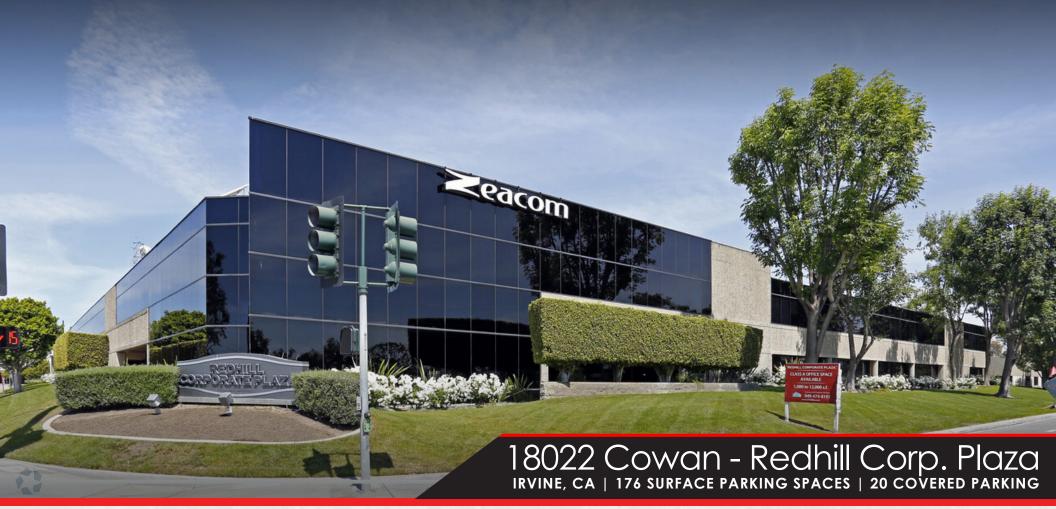

### PROPERTY FEATURES

- » 63,000 SF Corporate Center
- » Ample Parking
- » Prime corner location at Red Hill Avenue and Main Street
- » Excellent visibility and exposure
- » Direct access to John Wayne Airport
- » Convenient access to Newport (55) and San Diego (405) Freeways
- » Creative office space layout and design

18022 COWAN

18022 Cowan - Redhill Corp. Plaza Irvine, ca | 176 surface parking spaces | 20 covered parking

PLAZA