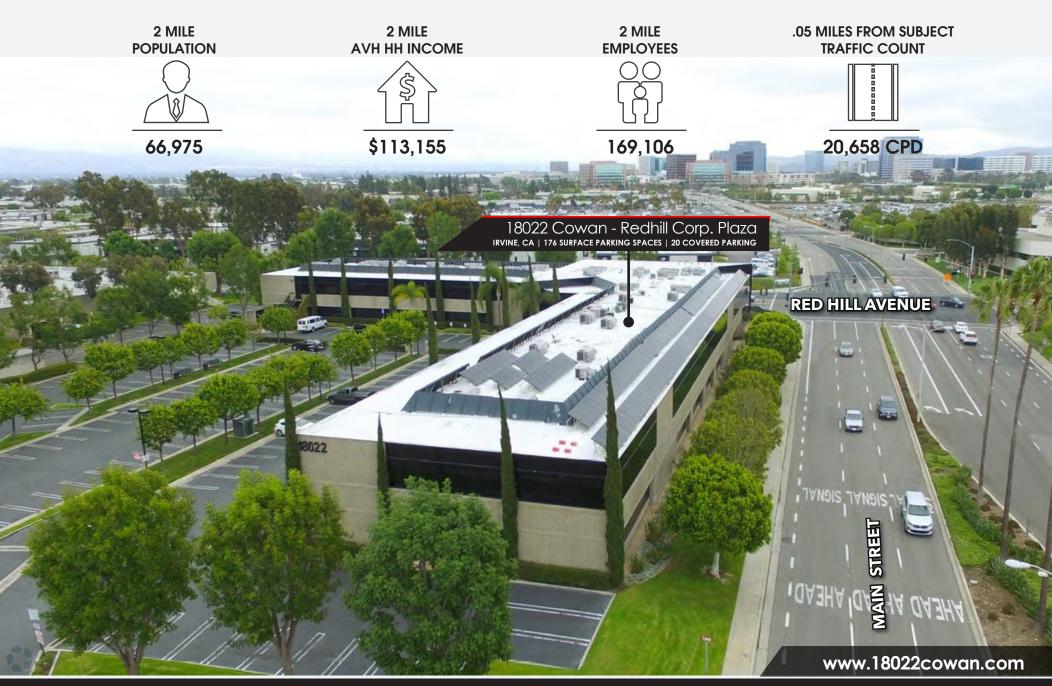

#### AERIAL & DEMOGRAPHICS

For more information, please contact:

### 18022 COWAN - READIIL CORD. PLAZA IRVINE, CA | 176 SURFACE PARKING SPACES | 20 COVERED PARKING